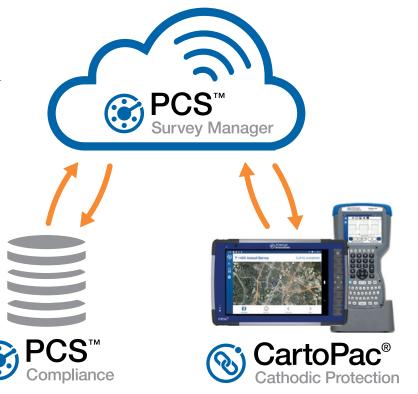

# PCS™ Wireless Sync

Cut the cord and increase your operational efficiency with NEW wireless sync for PCS™ Compliance, PCS™ Survey Manager and CartoPac® Cathodic Protection.

- Sync your cathodic protection field survey data in the cloud.
- ✓ Eliminate manual file transfers.
- Visualize and monitor your surveys in near-real time.

**Sync** PCS surveys securely to and from CartoPac Cathodic Protection software through American Innovations proprietary cloud integration technology. Eliminate the need to connect your field data PCs over USB or Bluetooth or do file-based transfers. PCS Wireless Sync works in both on-premise and virtualized PCS environments.

**Visualize** survey data and monitor survey status in near-real time—know who is working on what surveys and visualize survey progress.

**Verify** your field data before committing to compliance database of record.

# PCS™ Wireless Sync Requirements

- ✓ PCS Compliance 2.2—On Premise (end client or virtualized) or PCS Hosted
- PCS Survey Manager
- CartoPac Cathodic Protection running on Allegro AX, Mesa3, or bring your own device

### How are PCS and PCS Survey Manager connected?

PCS and PCS Survey Manager are connected via a customer-specific token configured by application administrators. Once the token is copied from PCS Survey Manager and pasted into the PCS options menu, the applications are connected and surveys can be sent to or received from the cloud.